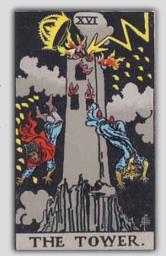

## The Tower

#### Breaking Through the Illusion

A space for truth, release, and soul-deep transformation.

The Tower represents sudden clarity, upheaval, and necessary change. It may feel like chaos, but beneath the rubble is freedom. This card signals the collapse of structures built on false foundations — beliefs, habits, or relationships that no longer support your truth. Though uncomfortable, The Tower clears space for something more authentic. Trust that what falls is making way for what's real.